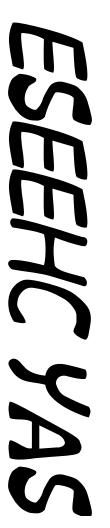

## 6<sup>TH</sup> CLUE:

You found the place
Where water flows
And teeth are cleaned,
But to see your next clue,
Turn the paper over,
Face it to the mirror,
And just like magic,
Your next clue will be seen!